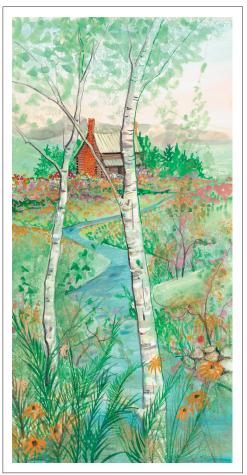

## Fresh Air and Sunshine

THE MILL AT WATSON POND Giclée on Paper-New IS: 8-3/8 x 9-7/8 ins. \$75

Some old-fashioned things like fresh air and sunshine are hard to beat. ~Laura Ingalls Wilder

SENTINEL OF THE BAY Giclée on Paper-New IS:5-1/16 x 6-13/16 ins.