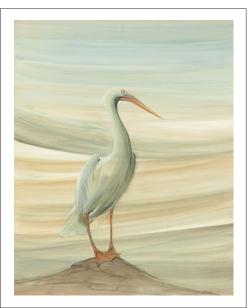

## Fresh Air and Sunshine

THE MILL AT WATSON POND Giclée on Paper-New IS: 8-3/8 x 9-7/8 ins. \$75

Some old-fashioned things like fresh air and sunshine are hard to beat. ~Laura Ingalls Wilder

SENTINEL OF THE BAY Giclée on Paper-New IS:5-1/16 x 6-13/16 ins.