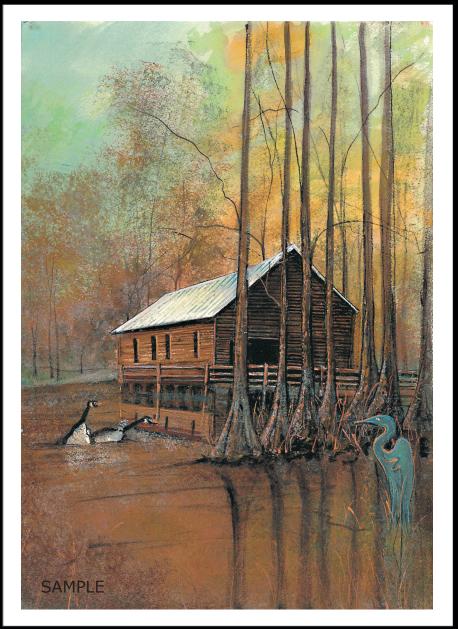

## Fresh Air and Sunshine

THE MILL AT WATSON POND Giclée on Paper-New IS: 8-3/8 x 9-7/8 ins. \$75

Some old-fashioned things like fresh air and sunshine are hard to beat. ~Laura Ingalls Wilder

SENTINEL OF THE BAY Giclée on Paper-New IS:5-1/16 x 6-13/16 ins.