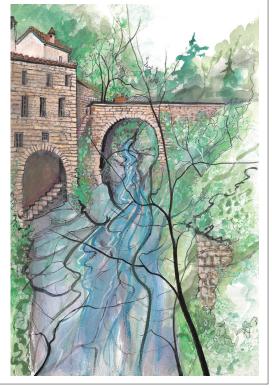

WORKHORSE OF THE WATER \$60 Giclée on Paper-New IS: 8-1/2 x 5-7/16 ins

LE CELLE Giclée on Paper IS: 18 x 12 ins \$160

FULL SAIL \$60 Giclée on Paper-New IS: 8-1/2 x 5-7/16 ins

\$50

RADIANT Giclée on Paper-New IS: 3-11/16 x 3-3/4 ins