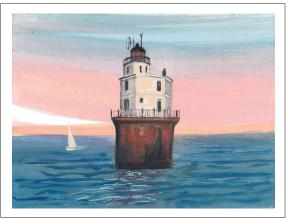

## Fresh Air and Sunshine

THE MILL AT WATSON POND Giclée on Paper-New IS: 8-3/8 x 9-7/8 ins. \$75

Some old-fashioned things like fresh air and sunshine are hard to beat. ~Laura Ingalls Wilder

SENTINEL OF THE BAY Giclée on Paper-New IS:5-1/16 x 6-13/16 ins.