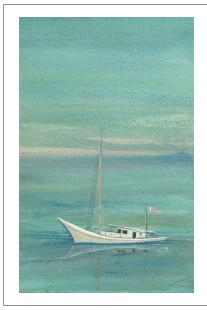

WORKHORSE OF THE WATER \$60 Giclée on Paper-New IS: 8-1/2 x 5-7/16 ins

LE CELLE Giclée on Paper IS: 18 x 12 ins \$160

FULL SAIL \$60 Giclée on Paper-New IS: 8-1/2 x 5-7/16 ins

\$50

RADIANT Giclée on Paper-New IS: 3-11/16 x 3-3/4 ins