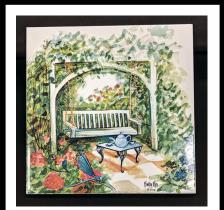

\$160

HIKER'S DREAM Giclée on Paper-New IS: 14-1/2 x 7-7/8 ins

These custom-made decorative trivets are exclusively produced by hand at the Mathews, VA Distribution Center and provide a unique opportunity for you to add beauty to your homes. While they are ceramic with cork backing and can be used in the kitchen or on the table, they also offer the versatility of being used elsewhere in the home especially those hard to decorate areas.

SHADES OF PINK Ceramic Trivet, 6 inch square Single trivet \$20

PROMISE OF SPRING Ceramic Trivet, 4-1/4 inch square Set of four \$35 Single trivet \$12

Trivets have cork backing.

COUNTRY MEADOW \$42 Porcelain Ornament 3-5/16 ins diameter